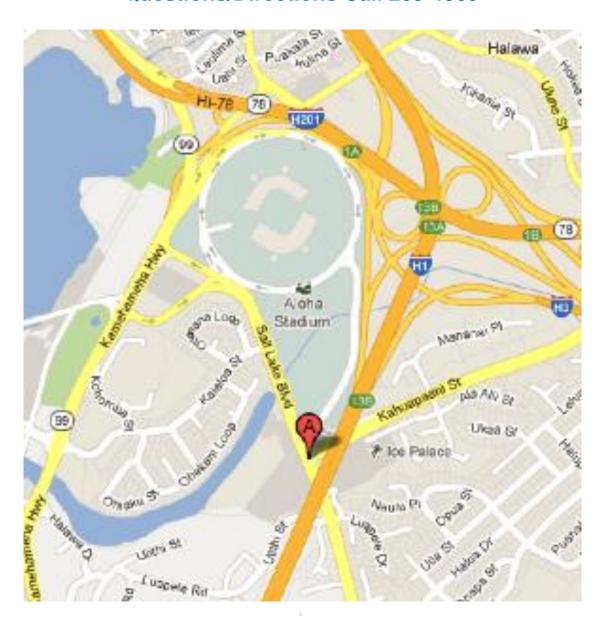

## Hawaii Victory 2012

Signwave at the UH v. New Mexico Game
Saturday, October 13
Trolley leaves Democratic Party Headquarters at 12:45pm
OR

Meet us at Kahuapaani St. and Salt Lake Blvd. at 1:45pm Questions/Directions Call 265-4860